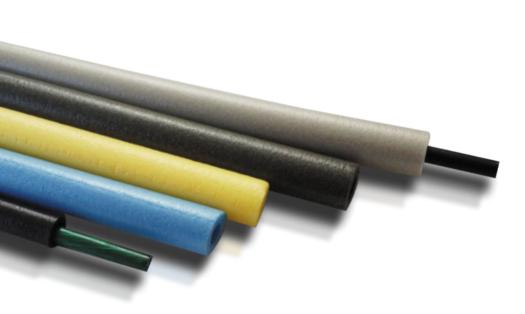

## **Vehicles**

• P/N: PE/PU FOAM TUBE

• **SPEC**: OD: 7~24Ø ID: 3~8ØT: 1 ~ 8.0MM L: OPTION

• UGAGE: DOOR TRIM/LUGAGE BOX CABLE HARNESS SOUND ABSORBER NVH

• FEATURES: NonFlammability

### **Electrical and Electronics**

• P/N: PE/PU FOAM TUBE/SHEET

• SPEC : OD : MAX 300Ø ID : MAX 200Ø T : 2.5 – 50MM L : OPTION (SHEET : W:1000MM L:1000MM~)

• **UGAGE**: AIR-CONDITIONER / REFRIGERATOR CABLE HARNESS SOUND ABSORBER NVH INSULATION

## **Shipbuilding and Construction**

• P/N: PE/PU FOAM TUBE/SHEET

• SPEC: OD: MAX 300Ø ID: MAX 200Ø T: 2.5 – 50MM L: OPTION (SHEET W: 1000MM L: 2000MM)

• UGAGE: PIPE COVER INSULATION

• FEATURES NonFlammability