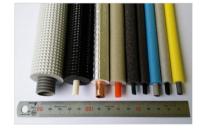

## **Vehicles**

• P/N: PE/PU FOAM TUBE

• **SPEC**: OD: 7~24Ø ID: 3~8ØT: 1 ~ 8.0MM L: OPTION

• UGAGE: DOOR TRIM/LUGAGE BOX CABLE HARNESS SOUND ABSORBER NVH

• FEATURES: NonFlammability

### **Electrical and Electronics**

• P/N: PE/PU FOAM TUBE/SHEET

• SPEC : OD : MAX 300Ø ID : MAX 200Ø T : 2.5 – 50MM L : OPTION (SHEET : W:1000MM L:1000MM~)

• **UGAGE**: AIR-CONDITIONER / REFRIGERATOR CABLE HARNESS SOUND ABSORBER NVH INSULATION

## **Shipbuilding and Construction**

• P/N: PE/PU FOAM TUBE/SHEET

• SPEC: OD: MAX 300Ø ID: MAX 200Ø T: 2.5 – 50MM L: OPTION (SHEET W: 1000MM L: 2000MM)

• UGAGE: PIPE COVER INSULATION

• FEATURES NonFlammability