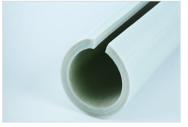

### **Electrical and Electronics**

• P/N: PE/PU FOAM TUBE/SHEET

• SPEC : OD : MAX 300Ø ID : MAX 200Ø T : 2.5 – 50MM L : OPTION (SHEET : W:1000MM L:1000MM~)

• **UGAGE**: AIR-CONDITIONER / REFRIGERATOR CABLE HARNESS SOUND ABSORBER NVH INSULATION

## **Shipbuilding and Construction**

• P/N: PE/PU FOAM TUBE/SHEET

• SPEC: OD: MAX 300Ø ID: MAX 200Ø T: 2.5 – 50MM L: OPTION (SHEET W: 1000MM L: 2000MM)

• UGAGE: PIPE COVER INSULATION

• FEATURES NonFlammability