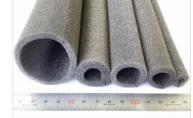

## **Vehicles**

• P/N: PE/PU FOAM TUBE

• **SPEC**: OD: 7~24Ø ID: 3~8ØT: 1 ~ 8.0MM L: OPTION

• UGAGE: DOOR TRIM/LUGAGE BOX CABLE HARNESS SOUND ABSORBER NVH

• FEATURES: NonFlammability

### **Electrical and Electronics**

• P/N: PE/PU FOAM TUBE/SHEET

• SPEC : OD : MAX 300Ø ID : MAX 200Ø T : 2.5 – 50MM L : OPTION (SHEET : W:1000MM L:1000MM~)

• **UGAGE**: AIR-CONDITIONER / REFRIGERATOR CABLE HARNESS SOUND ABSORBER NVH INSULATION

## **Shipbuilding and Construction**

• P/N: PE/PU FOAM TUBE/SHEET

• SPEC: OD: MAX 300Ø ID: MAX 200Ø T: 2.5 – 50MM L: OPTION (SHEET W: 1000MM L: 2000MM)

• UGAGE: PIPE COVER INSULATION

• FEATURES NonFlammability