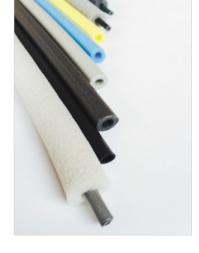

## **Vehicles**

• P/N: PE/PU FOAM TUBE

• **SPEC**: OD: 7~24Ø ID: 3~8ØT: 1 ~ 8.0MM L: OPTION

• UGAGE: DOOR TRIM/LUGAGE BOX CABLE HARNESS SOUND ABSORBER NVH

• FEATURES: NonFlammability

### **Electrical and Electronics**

• P/N: PE/PU FOAM TUBE/SHEET

• SPEC : OD : MAX 300Ø ID : MAX 200Ø T : 2.5 – 50MM L : OPTION (SHEET : W:1000MM L:1000MM~)

• **UGAGE**: AIR-CONDITIONER / REFRIGERATOR CABLE HARNESS SOUND ABSORBER NVH INSULATION

## **Shipbuilding and Construction**

• P/N: PE/PU FOAM TUBE/SHEET

• SPEC: OD: MAX 300Ø ID: MAX 200Ø T: 2.5 – 50MM L: OPTION (SHEET W: 1000MM L: 2000MM)

• UGAGE: PIPE COVER INSULATION

• FEATURES NonFlammability