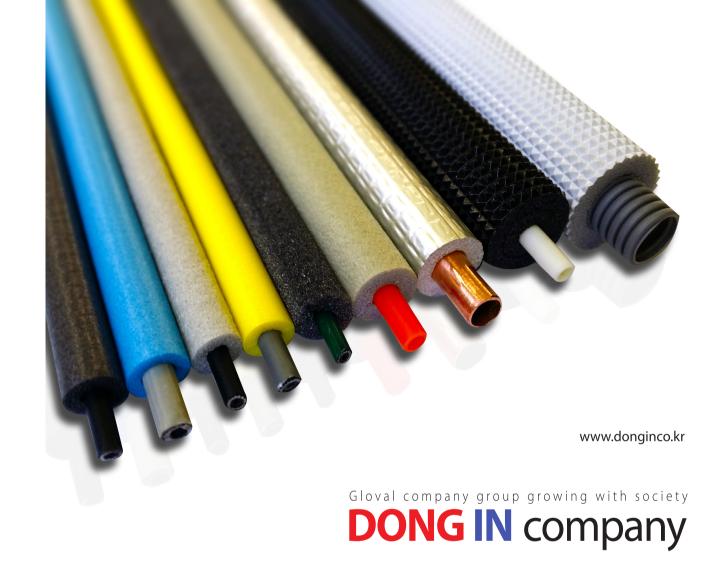

## **Vehicles**

• P/N: PE/PU FOAM TUBE

• **SPEC**: OD: 7~24Ø ID: 3~8ØT: 1 ~ 8.0MM L: OPTION

• UGAGE: DOOR TRIM/LUGAGE BOX CABLE HARNESS SOUND ABSORBER NVH

• FEATURES: NonFlammability

### **Electrical and Electronics**

• P/N: PE/PU FOAM TUBE/SHEET

• SPEC : OD : MAX 300Ø ID : MAX 200Ø T : 2.5 – 50MM L : OPTION (SHEET : W:1000MM L:1000MM~)

• **UGAGE**: AIR-CONDITIONER / REFRIGERATOR CABLE HARNESS SOUND ABSORBER NVH INSULATION

## **Shipbuilding and Construction**

• P/N: PE/PU FOAM TUBE/SHEET

• SPEC: OD: MAX 300Ø ID: MAX 200Ø T: 2.5 – 50MM L: OPTION (SHEET W: 1000MM L: 2000MM)

• UGAGE: PIPE COVER INSULATION

• FEATURES NonFlammability