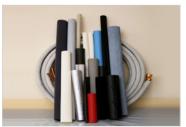

## **Vehicles**

• P/N: PE/PU FOAM TUBE

• **SPEC**: OD: 7~24Ø ID: 3~8ØT: 1 ~ 8.0MM L: OPTION

• UGAGE: DOOR TRIM/LUGAGE BOX CABLE HARNESS SOUND ABSORBER NVH

• FEATURES: NonFlammability

### **Electrical and Electronics**

• P/N: PE/PU FOAM TUBE/SHEET

• SPEC : OD : MAX 300Ø ID : MAX 200Ø T : 2.5 – 50MM L : OPTION (SHEET : W:1000MM L:1000MM~)

• **UGAGE**: AIR-CONDITIONER / REFRIGERATOR CABLE HARNESS SOUND ABSORBER NVH INSULATION

## **Shipbuilding and Construction**

• P/N: PE/PU FOAM TUBE/SHEET

• SPEC: OD: MAX 300Ø ID: MAX 200Ø T: 2.5 – 50MM L: OPTION (SHEET W: 1000MM L: 2000MM)

• UGAGE: PIPE COVER INSULATION

• FEATURES NonFlammability