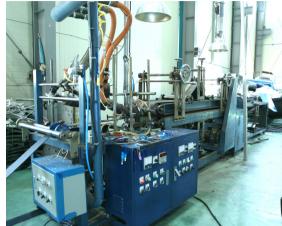

• P/N: PE/PU FOAM TUBE/SHEET

• SPEC: OD: MAX 300Ø ID: MAX 200Ø T: 2.5 – 50MM L: OPTION (SHEET W: 1000MM L: 2000MM)

• UGAGE: PIPE COVER INSULATION

• FEATURES NonFlammability















#### PROCESSES

## **Tube Foaming**

**NVH & INSULATION TUBE** 





1ST PROCESSING







#### PROCESSES

## **Lami + Tube Foaming**

INSULATION TUBE (AIR-CONDITIONING SYSTEM)







2<sup>ND</sup> PROCESSING

1ST PROCESSING



FOAMING

- TEST - EXPORTING

#### PROCESSES

## Lami Type1

SHEET OR ROLL TYPE (SEMI-MANUFACTURES)





TEST - EXPORTING

#### PROCESSES

## Lami Type2

SHEET OR ROLL TYPE (SEMI-MANUFACTURES)

IMPORTED RAWMATERIAL & TEST



1<sup>ST</sup> LAMINATING & MOLDING







ZNO PROCESS

14 DONG IN company group growing with society 15



#### FACILITY STATUS

## **Facility Status**





• CUTTER

• TUBE FOAMING







• LAMI TYPE 2

16 DONG IN company Gloval company group growing with society 17





46, Kim Hae daero 1031, Ranrym-myun, Kim Hae city, Kung nam, KOREA

Phone: (+82)55. 346. 6688 Fax: (+82) 55. 346. 5010 E-mail: donginco@hotmail.com Web: www.donginco.kr