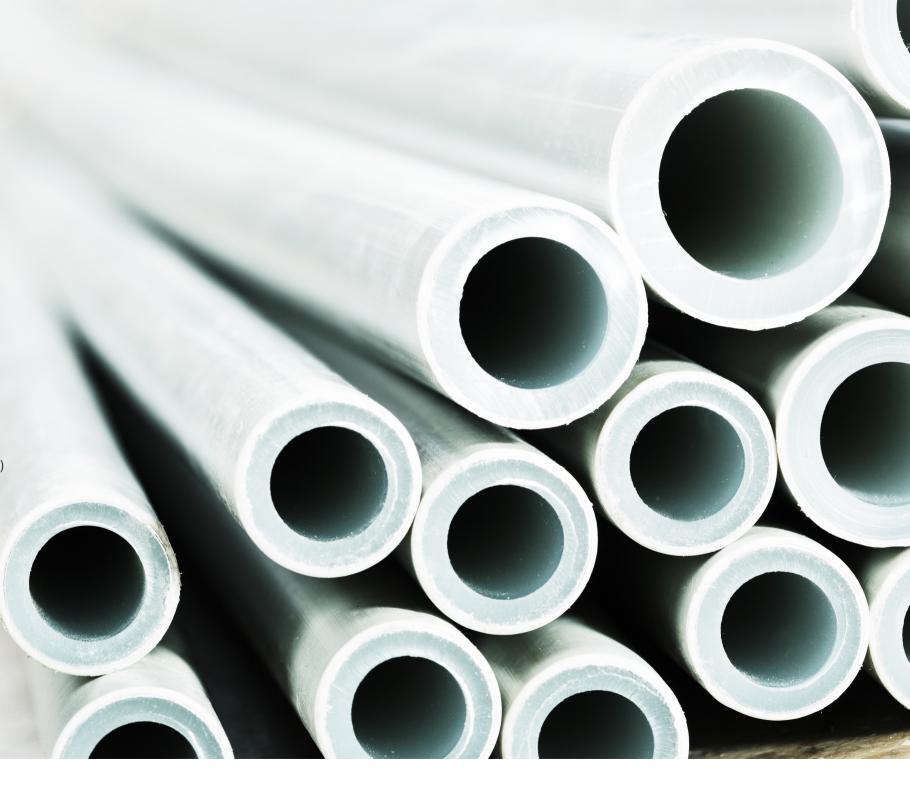

## **Vehicles**

• P/N: PE/PU FOAM TUBE

• **SPEC**: OD: 7~24Ø ID: 3~8ØT: 1 ~ 8.0MM L: OPTION

• UGAGE: DOOR TRIM/LUGAGE BOX CABLE HARNESS SOUND ABSORBER NVH

• FEATURES: NonFlammability

### **Electrical and Electronics**

• P/N: PE/PU FOAM TUBE/SHEET

• SPEC : OD : MAX 300Ø ID : MAX 200Ø T : 2.5 – 50MM L : OPTION (SHEET : W:1000MM L:1000MM~)

• **UGAGE**: AIR-CONDITIONER / REFRIGERATOR CABLE HARNESS SOUND ABSORBER NVH INSULATION

## **Shipbuilding and Construction**

• P/N: PE/PU FOAM TUBE/SHEET

• SPEC: OD: MAX 300Ø ID: MAX 200Ø T: 2.5 – 50MM L: OPTION (SHEET W: 1000MM L: 2000MM)

• UGAGE: PIPE COVER INSULATION

• FEATURES NonFlammability