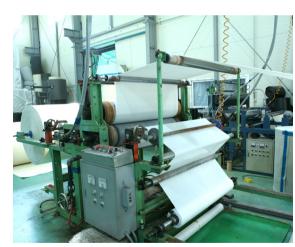

#### PROCESSES

## **Lami + Tube Foaming**

INSULATION TUBE (AIR-CONDITIONING SYSTEM)

2<sup>ND</sup> PROCESSING

1ST PROCESSING

FOAMING

- TEST - EXPORTING