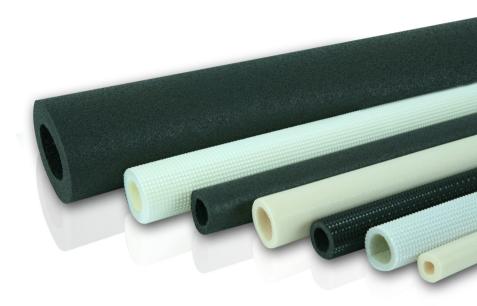

### **Electrical and Electronics**

• P/N: PE/PU FOAM TUBE/SHEET

• SPEC : OD : MAX 300Ø ID : MAX 200Ø T : 2.5 – 50MM L : OPTION (SHEET : W:1000MM L:1000MM~)

• **UGAGE**: AIR-CONDITIONER / REFRIGERATOR CABLE HARNESS SOUND ABSORBER NVH INSULATION

## **Shipbuilding and Construction**

• P/N: PE/PU FOAM TUBE/SHEET

• SPEC: OD: MAX 300Ø ID: MAX 200Ø T: 2.5 – 50MM L: OPTION (SHEET W: 1000MM L: 2000MM)

• UGAGE: PIPE COVER INSULATION

• FEATURES NonFlammability