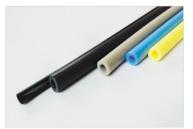

## **Vehicles**

• P/N: PE/PU FOAM TUBE

• **SPEC**: OD: 7~24Ø ID: 3~8ØT: 1 ~ 8.0MM L: OPTION

• UGAGE: DOOR TRIM/LUGAGE BOX CABLE HARNESS SOUND ABSORBER NVH

• FEATURES: NonFlammability

### **Electrical and Electronics**

• P/N: PE/PU FOAM TUBE/SHEET

• SPEC : OD : MAX 300Ø ID : MAX 200Ø T : 2.5 – 50MM L : OPTION (SHEET : W:1000MM L:1000MM~)

• **UGAGE**: AIR-CONDITIONER / REFRIGERATOR CABLE HARNESS SOUND ABSORBER NVH INSULATION

## **Shipbuilding and Construction**

• P/N: PE/PU FOAM TUBE/SHEET

• SPEC: OD: MAX 300Ø ID: MAX 200Ø T: 2.5 – 50MM L: OPTION (SHEET W: 1000MM L: 2000MM)

• UGAGE: PIPE COVER INSULATION

• FEATURES NonFlammability