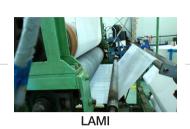

## **Lami + Tube Foaming**

INSULATION TUBE (AIR-CONDITIONING SYSTEM)

2<sup>ND</sup> PROCESSING

1ST PROCESSING

FOAMING

- TEST - EXPORTING