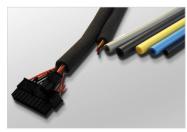

## **Vehicles**

• P/N: PE/PU FOAM TUBE

• **SPEC**: OD: 7~24Ø ID: 3~8ØT: 1 ~ 8.0MM L: OPTION

• UGAGE: DOOR TRIM/LUGAGE BOX CABLE HARNESS SOUND ABSORBER NVH

• FEATURES: NonFlammability

### **Electrical and Electronics**

• P/N: PE/PU FOAM TUBE/SHEET

• SPEC : OD : MAX 300Ø ID : MAX 200Ø T : 2.5 – 50MM L : OPTION (SHEET : W:1000MM L:1000MM~)

• **UGAGE**: AIR-CONDITIONER / REFRIGERATOR CABLE HARNESS SOUND ABSORBER NVH INSULATION