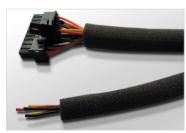

## **Vehicles**

• P/N: PE/PU FOAM TUBE

• **SPEC**: OD: 7~24Ø ID: 3~8ØT: 1 ~ 8.0MM L: OPTION

• UGAGE: DOOR TRIM/LUGAGE BOX CABLE HARNESS SOUND ABSORBER NVH

• FEATURES: NonFlammability

### **Electrical and Electronics**

• P/N: PE/PU FOAM TUBE/SHEET

• SPEC : OD : MAX 300Ø ID : MAX 200Ø T : 2.5 – 50MM L : OPTION (SHEET : W:1000MM L:1000MM~)

• **UGAGE**: AIR-CONDITIONER / REFRIGERATOR CABLE HARNESS SOUND ABSORBER NVH INSULATION