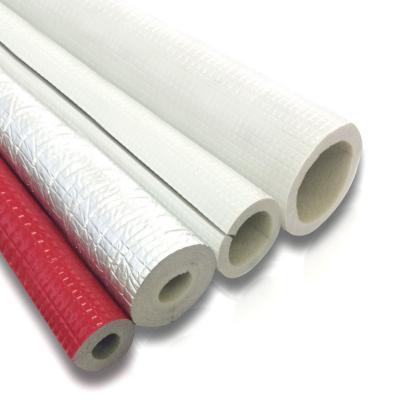

### **Electrical and Electronics**

• P/N: PE/PU FOAM TUBE/SHEET

• SPEC : OD : MAX 300Ø ID : MAX 200Ø T : 2.5 – 50MM L : OPTION (SHEET : W:1000MM L:1000MM~)

• **UGAGE**: AIR-CONDITIONER / REFRIGERATOR CABLE HARNESS SOUND ABSORBER NVH INSULATION

## **Shipbuilding and Construction**

• P/N: PE/PU FOAM TUBE/SHEET

• SPEC: OD: MAX 300Ø ID: MAX 200Ø T: 2.5 – 50MM L: OPTION (SHEET W: 1000MM L: 2000MM)

• UGAGE: PIPE COVER INSULATION

• FEATURES NonFlammability