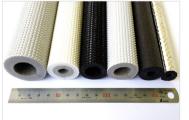

## **Vehicles**

• P/N: PE/PU FOAM TUBE

• **SPEC**: OD: 7~24Ø ID: 3~8ØT: 1 ~ 8.0MM L: OPTION

• UGAGE: DOOR TRIM/LUGAGE BOX CABLE HARNESS SOUND ABSORBER NVH

• FEATURES: NonFlammability

### **Electrical and Electronics**

• P/N: PE/PU FOAM TUBE/SHEET

• SPEC : OD : MAX 300Ø ID : MAX 200Ø T : 2.5 – 50MM L : OPTION (SHEET : W:1000MM L:1000MM~)

• **UGAGE**: AIR-CONDITIONER / REFRIGERATOR CABLE HARNESS SOUND ABSORBER NVH INSULATION

## **Shipbuilding and Construction**

• P/N: PE/PU FOAM TUBE/SHEET

• SPEC: OD: MAX 300Ø ID: MAX 200Ø T: 2.5 – 50MM L: OPTION (SHEET W: 1000MM L: 2000MM)

• UGAGE: PIPE COVER INSULATION

• FEATURES NonFlammability